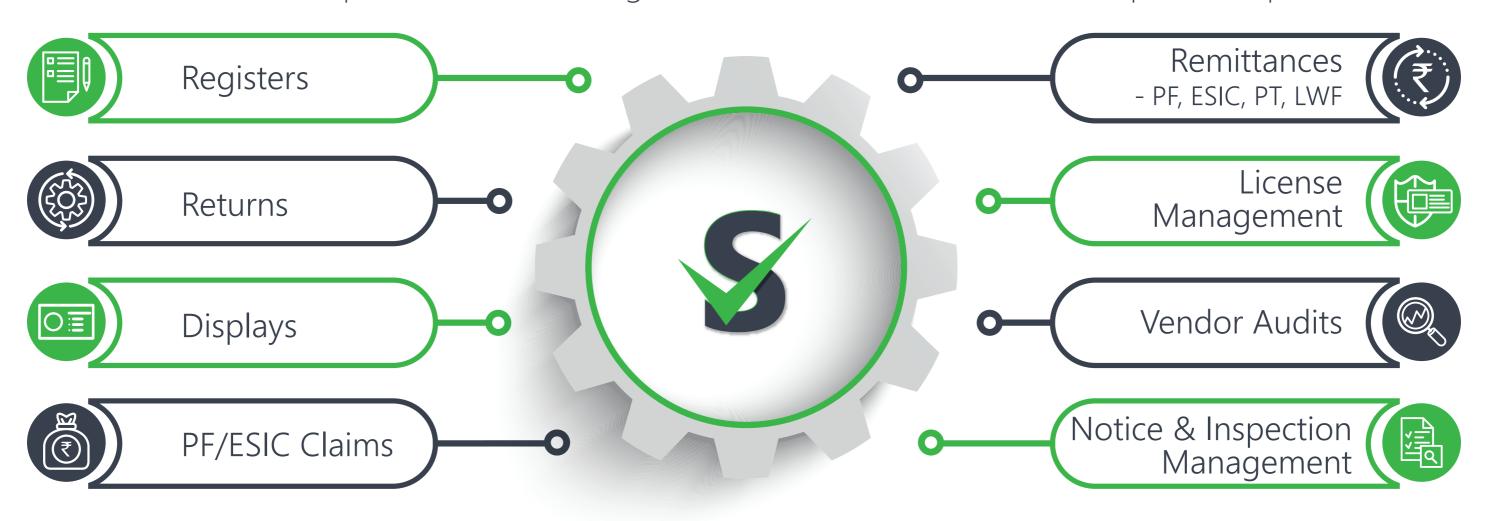

#### End-to-End Digitisation of the Entire Compliance and Auditing Process

Error-free and precise data is auto-generated in the tool for all the compliance aspects:

The revolutionary automated Compliance Audit Platform driven by AI & Machine Learning technology runs 100% record's check on all high-risk audit points such as: Minimum Wages, PF & ESIC Contributions, NFH, Leave Encashment, Bonus etc.

#### **Solution:**

With the automated SEAL Engine, there is a **Single Input Point**, and all further documents are auto-generated. Accurate data validation and compliance are managed on the tool with automated bots checking all data points, leaving no space for errors. PF-ESIC remittance is completed in one shot with a single input, within 5 days of data receipt for 25,000 employees. Challans are also issued well in advance, on the 5th of every month.